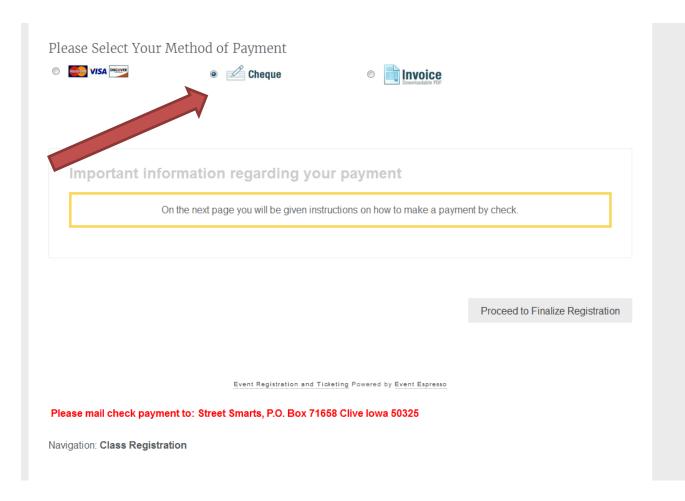

# Proceed to payment options.

| General                                                                                                                             |  |  |                            |  |
|-------------------------------------------------------------------------------------------------------------------------------------|--|--|----------------------------|--|
| low did you hear about us?                                                                                                          |  |  |                            |  |
|                                                                                                                                     |  |  |                            |  |
|                                                                                                                                     |  |  | Proceed to Payment Options |  |
|                                                                                                                                     |  |  |                            |  |
| Event Registration and Ticketing Powered by Event Espresso  e mail check payment to: Street Smarts, P.O. Box 71658 Clive Iowa 50325 |  |  |                            |  |
|                                                                                                                                     |  |  |                            |  |
|                                                                                                                                     |  |  |                            |  |

Based on the household economic survey, you may qualify for fee assistance. To find this out call the office manager of your home school.

Choose "cheque", if you qualify, otherwise choose your preferred payment option.

If you qualify for fee assistance, call StreetSmarts at 279-1112 and let them know your home school and that you might qualify for assistance.

Remember to write down dates/time of your class!!