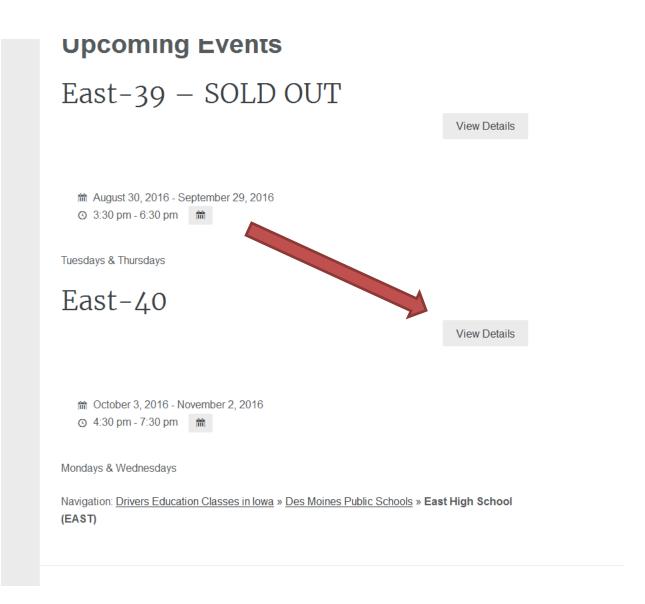

# Find the school you wish to attend the class at, and the correct time and date.

# East-40

|                                          | Price          | Qty* |
|------------------------------------------|----------------|------|
| Credit/Debit Card show details +         | \$335.00 (USD) | •    |
| Check/Cash/Money order<br>show details + | \$325.00 (USD) | 0    |

Register Now

m October 3, 2016 - November 2, 2016

⊙ 4:30 pm - 7:30 pm 🛗

Meets Mondays & Wednesdays